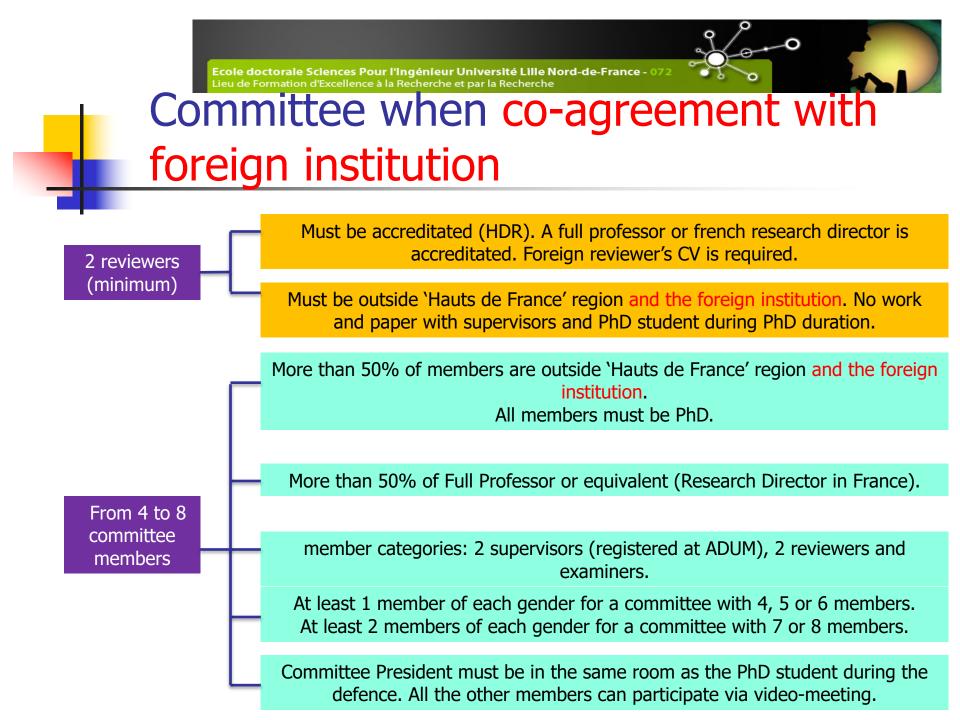

## Planning (important dates)

- D 9 weeks : Supervisors send the PhD reviewers and committee to the Doctoral School SPI.
- D 8 weeks : Doctoral school SPI checks the required CFD and gives its agreement about PhD reviewers and committee.
  - **D** 8 weeks : Student sends the thesis to the reviewers (and to committee members).
    - **D 4 weeks :** Reviewers send their review to the Institution and the Doctoral School SPI.

**Defence**:

- **D 3 weeks :** Doctoral school Director and Research President of the Institution give their agreement about the PhD defence.
  - Committee President sends the defence report to the Institution.
- **D + XX :** Student sends the final version of the thesis to the Institution.