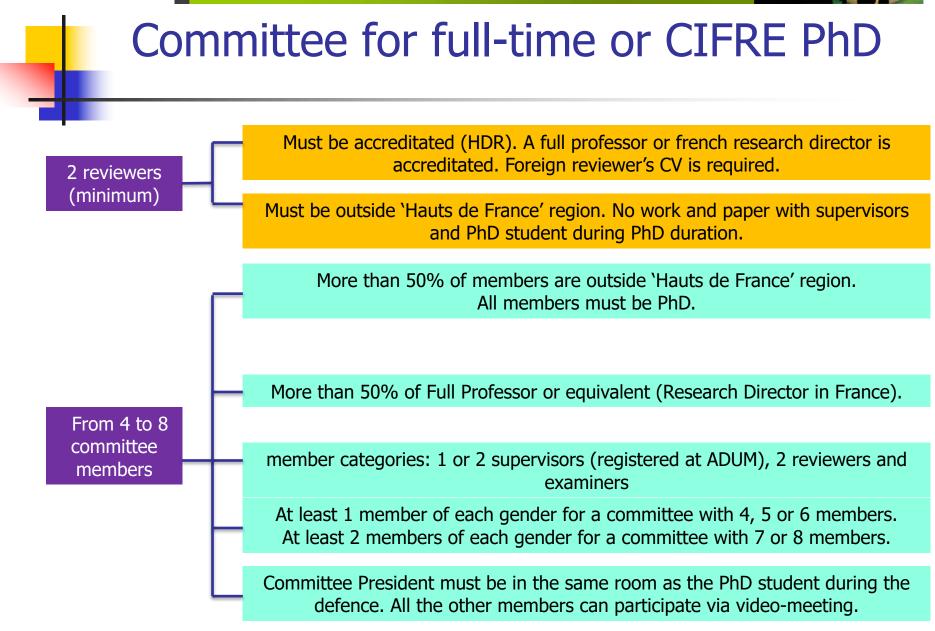

## Planning (important dates)

- D 9 weeks : Supervisors send the PhD reviewers and committee to the Doctoral School SPI.
- D 8 weeks : Doctoral school SPI checks the required CFD and gives its agreement about PhD reviewers and committee.
  - **D** 8 weeks : Student sends the thesis to the reviewers (and to committee members).
    - **D 4 weeks :** Reviewers send their review to the Institution and the Doctoral School SPI.

**Defence**:

- **D 3 weeks :** Doctoral school Director and Research President of the Institution give their agreement about the PhD defence.
  - Committee President sends the defence report to the Institution.
- **D + XX :** Student sends the final version of the thesis to the Institution.